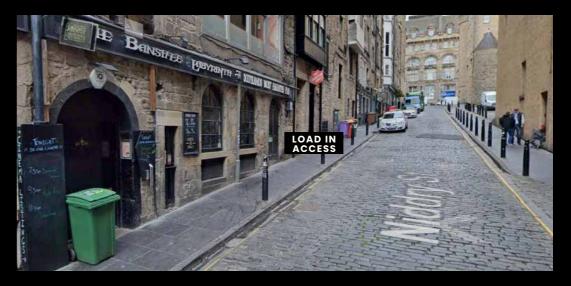

### LOAD IN ACCESS

Niddry Street, directly behind the stage

2nd double doors - 2.04 (H), 1.36m (W)