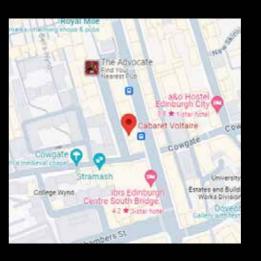

# CABRET VOLTARE

VENUE TECHNICAL SPECIFICATION

## CONTENTS

- O1. Location & Contact Details
- **02.** General Information
- os. Light Specification
- **04.** Sound Specification
- **05.** Supplementary Costs

### WHERE TO FIND US...

Cabaret Voltaire
36-38 Blair Street
Edinburgh
EH1 1QR



### CONTACT DETAILS

### **GENERAL ENQUIRIES**

- **6** 0131 247 4704
- ✓ info@thecabaretvoltaire.com
- www.thecabaretvoltaire.com

### **EVENTS** LIVE MUSIC

✓ darrellwilson@scotsman.group

### PRODUCTION

seal\_joe@hotmail.com

\*Please have events team and production copied in on all advancing



## VENUE SPECIFICATION DETAILS

CAPACITY

Main Room: 250 estimate

Full Club: 450

Cafe: 150

### PARKING & LOAD-IN

### PARKING

On street parking at front and at back of venue.

Operation charges between:

Mon-Sat 08:30 - 18:30 Sun 12:30 - 18:30

This may incur a parking ticket which the venue will not be liable for.

### LOAD IN TIMES

From 3pm, can be arranged for change of time in advance.

### LOAD IN ACCESS

Niddry Street, directly behind the stage

2nd double doors - 2.04 (H), 1.36m (